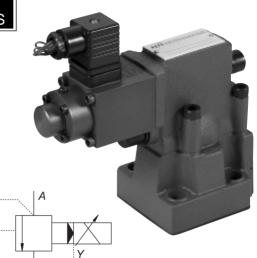

## XB/XBK TYPE PROPORTIONAL PRESSURE RELIEF VALVES

XB type valve is a pilot operated pressure relief valve with poppet structure, which can change the system pressure continuously by electrical input signal, the pressure limit can be preset by proportional solenoid and may be relative with current. XBK relief valve in the XB-based, install a spring loaded pressure relief valve to provide maximum pressure protection.