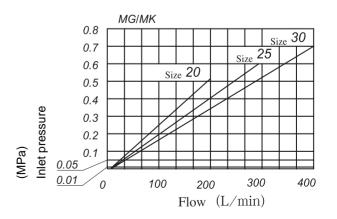

## MG THROTTLE VALVES/MK THROTTLE CHECK VALVES

MG/MK series throttle/throttle check valves mounted on the oil pipe lines directly. MG throttle valve is used to regulate flow by turning adjustment sleeve. MK throttle check valve is used to control flow in one direction and allow free flow in the opposite.

| Operating pressure (Mpa)         | 31.5    | 31.5    | 31.5    | 31.5    | 31.5    | 31.5   | 31.5    |  |
|----------------------------------|---------|---------|---------|---------|---------|--------|---------|--|
| Flow rate (L/min.)               | 15      | 30      | 50      | 125     | 200     | 300    | 400     |  |
| (Inch)                           | G1/4"   | G3/8"   | G1/2"   | G3/4"   | G1"     | G11/4" | G1 1/2" |  |
| (Metric)                         | M14x1.5 | M18x1.5 | M22x1.5 | M27x1.5 | M33x1.5 | M42x2  | M48x2   |  |
| Cracking pressure of check valve | 0.05MPa |         |         |         |         |        |         |  |