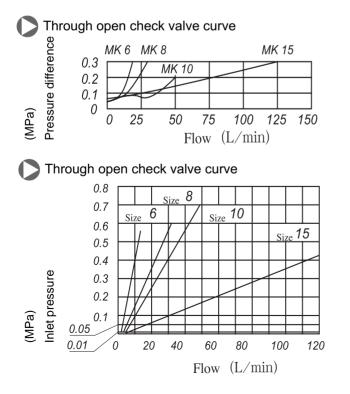

| Operating pressure (Mpa)         | 31.5    | 31.5    | 31.5    | 31.5    | 31.5    | 31.5   | 31.5    |  |
|----------------------------------|---------|---------|---------|---------|---------|--------|---------|--|
| Flow rate (L/min.)               | 15      | 30      | 50      | 125     | 200     | 300    | 400     |  |
| (Inch)                           | G1/4"   | G3/8"   | G1/2"   | G3/4"   | G1"     | G11/4" | G1 1/2" |  |
| (Metric)                         | M14x1.5 | M18x1.5 | M22x1.5 | M27x1.5 | M33x1.5 | M42x2  | M48x2   |  |
| Cracking pressure of check valve | 0.05MPa |         |         |         |         |        |         |  |