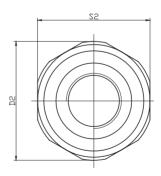

Technical data

|      | D1      |         | Da |     | 1 5 | 20 | -  | (1)  |  |
|------|---------|---------|----|-----|-----|----|----|------|--|
| size | Metric  | Inch    | D2 | L   | 1 S | 2S | 1  | (kg) |  |
| 6    | M14x1.5 | G1/4"   | 34 | 65  | 22  | 32 | 12 | 0.3  |  |
| 8    | M18x1.5 | G3/8"   | 38 | 65  | 24  | 36 | 12 | 0.4  |  |
| 10   | M22x1.5 | G1/2"   | 48 | 80  | 30  | 46 | 14 | 0.7  |  |
| 15   | M27x2   | G3/4"   | 58 | 100 | 41  | 55 | 16 | 1.1  |  |
| 20   | M33x2   | G1"     | 72 | 110 | 46  | 70 | 18 | 1.9  |  |
| 25   | M42x2   | G1 1/4" | 87 | 130 | 55  | 85 | 20 | 3.2  |  |
| 30   | M48x2   | G1 1/2" | 93 | 150 | 60  | 90 | 22 | 4.1  |  |