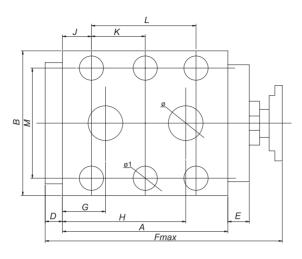

## MK\*P Subplate mounting

## Technical data

| Size | А   | В   | С  | D  | E  | Fmax | G   | Н   | J  | L   | М   | К  | ø              | ø1    |
|------|-----|-----|----|----|----|------|-----|-----|----|-----|-----|----|----------------|-------|
| 10   | 110 | 84  | 50 | 10 | 25 | 190  | 39  | 69  | 29 | 40  | 64  | -  | 2-ø10          | 4-ø11 |
| 20   | 140 | 104 | 70 | 10 | 33 | 229  | 94  | 94  | 34 | 72  | 76  | -  | 2 <b>-</b> ø20 | 4-ø13 |
| 30   | 185 | 148 | 95 | 20 | 40 | 295  | 124 | 124 | 35 | 112 | 116 | 56 | 2 <b>-</b> ø30 | 6-ø13 |