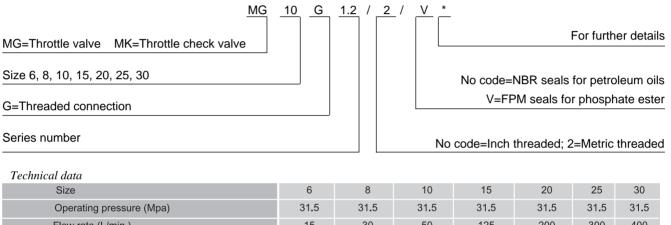

## MG THROTTLE VALVES/MK THROTTLE CHECK VALVES

MG/MK series throttle/throttle check valves mounted on the oil pipe lines directly. MG throttle valve is used to regulate flow by turning adjustment sleeve. MK throttle check valve is used to control flow in one direction and allow free flow in the opposite.

| Operating pressure (Mpa)         | 31.5    | 31.5    | 31.5    | 31.5    | 31.5    | 31.5   | 31.5    |  |
|----------------------------------|---------|---------|---------|---------|---------|--------|---------|--|
| Flow rate (L/min.)               | 15      | 30      | 50      | 125     | 200     | 300    | 400     |  |
| (Inch)                           | G1/4"   | G3/8"   | G1/2"   | G3/4"   | G1"     | G11/4" | G1 1/2" |  |
| (Metric)                         | M14x1.5 | M18x1.5 | M22x1.5 | M27x1.5 | M33x1.5 | M42x2  | M48x2   |  |
| Cracking pressure of check valve | 0.05MPa |         |         |         |         |        |         |  |