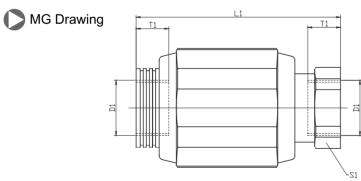

Technical data

|      | D1      |         | Da |     | 1 5 | 20 | -  | (1)  |  |
|------|---------|---------|----|-----|-----|----|----|------|--|
| size | Metric  | Inch    | D2 | L   | 1 S | 2S | 1  | (kg) |  |
| 6    | M14x1.5 | G1/4"   | 34 | 65  | 22  | 32 | 12 | 0.3  |  |
| 8    | M18x1.5 | G3/8"   | 38 | 65  | 24  | 36 | 12 | 0.4  |  |
| 10   | M22x1.5 | G1/2"   | 48 | 80  | 30  | 46 | 14 | 0.7  |  |
| 15   | M27x2   | G3/4"   | 58 | 100 | 41  | 55 | 16 | 1.1  |  |
| 20   | M33x2   | G1"     | 72 | 110 | 46  | 70 | 18 | 1.9  |  |
| 25   | M42x2   | G1 1/4" | 87 | 130 | 55  | 85 | 20 | 3.2  |  |
| 30   | M48x2   | G1 1/2" | 93 | 150 | 60  | 90 | 22 | 4.1  |  |