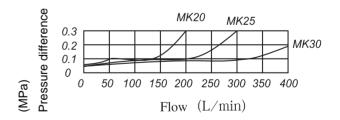

| Operating pressure (Mpa)         | 31.5    | 31.5    | 31.5    | 31.5    | 31.5    | 31.5   | 31.5    |  |
|----------------------------------|---------|---------|---------|---------|---------|--------|---------|--|
| Flow rate (L/min.)               | 15      | 30      | 50      | 125     | 200     | 300    | 400     |  |
| (Inch)                           | G1/4"   | G3/8"   | G1/2"   | G3/4"   | G1"     | G11/4" | G1 1/2" |  |
| (Metric)                         | M14x1.5 | M18x1.5 | M22x1.5 | M27x1.5 | M33x1.5 | M42x2  | M48x2   |  |
| Cracking pressure of check valve | 0.05MPa |         |         |         |         |        |         |  |