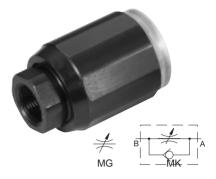

## MG THROTTLE VALVES/MK THROTTLE CHECK VALVES

MG/MK series throttle/throttle check valves mounted on the oil pipe lines directly. MG throttle valve is used to regulate flow by turning adjustment sleeve. MK throttle check valve is used to control flow in one direction and allow free flow in the opposite.

## MK\*P Subplate mounting