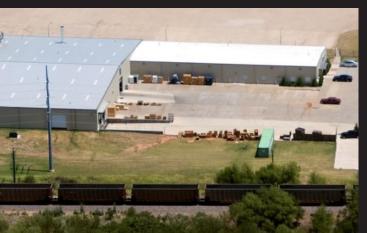

Founded in 1992, WPT is set to exceed \$35 million in sales revenue during 2015. As an International manufacturing company, WPT operates a 29,000 sq.ft. facility in Wichita Falls, Texas and a 53,000 sq.ft. facility in Shanghai, China.