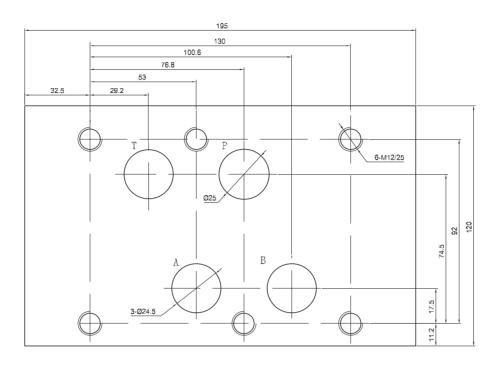

"R" spool on the b position, flow A-B

Point 4 is "G" spool on the middle position,flow P-T

#### WMM SERIES MANUALLY OPERATED DIRECTIONAL VALVES

WMM series manually operated directional valves are direct type directional valves, It can control the start, stop & direction of fluid flow. This series with detent or return spring are available.



#### Technical data

| Size                     | 16                                      | 25  |  |
|--------------------------|-----------------------------------------|-----|--|
| Flow rate(L/min)         | 300                                     | 650 |  |
| Operating pressure (MPa) | A, B,P oil ports 31.5;T oil oil port 16 |     |  |

# WMM Spool symbols



Q

R

Т

U

W

## 4WMM16 Installation Dimensions



# 4WMM25 Installation Dimensions