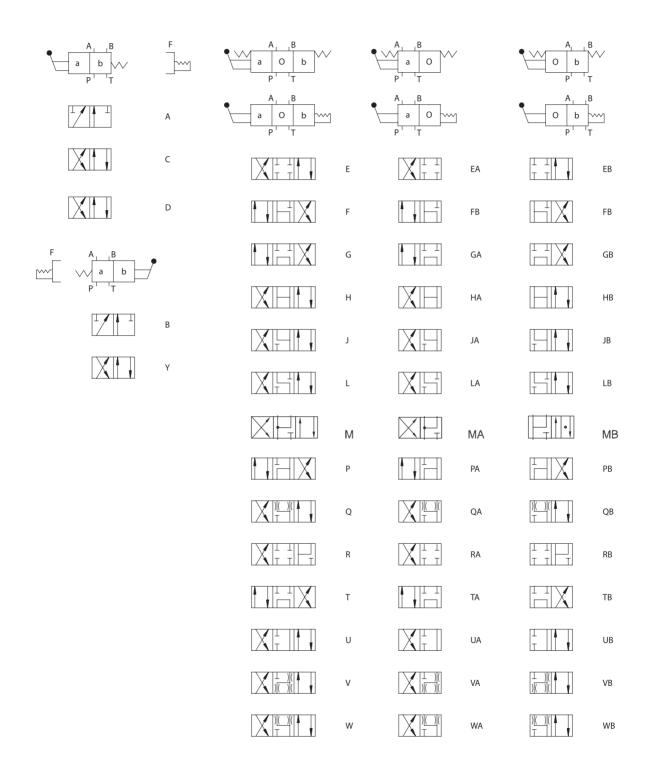

#### WMM SERIES MANUALLY OPERATED DIRECTIONAL VALVES

WMM series manually operated directional valves are direct type directional valves, It can control the start, stop & direction of fluid flow. This series with detent or return spring are available.





#### Technical data

| Size                     | 6                                       |
|--------------------------|-----------------------------------------|
| Flow rate(L/min)         | 60                                      |
| Operating pressure (MPa) | A, B,P oil ports 31.5;T oil oil port 16 |

### WMM Spool symbols



#### WMM6 Pressure drop vs. flow curves



|               | Flour dispotion |     |                  |     |
|---------------|-----------------|-----|------------------|-----|
|               | Flow direction  |     |                  |     |
| Spool symbols |                 | Р-В | А-Т              | В-Т |
| A             | 3               | 3   |                  |     |
| В             | 3               | 3   |                  |     |
| С             | 1               | 1   | 3                | 1   |
| D             | 5               | 5   | 3                | 3   |
| Е             | 3               | 3   | 1                | 1   |
| F             | 2               | 3   | 3                | 5   |
| G             | 2<br>5          | 3   | 6                | 6   |
| Н             |