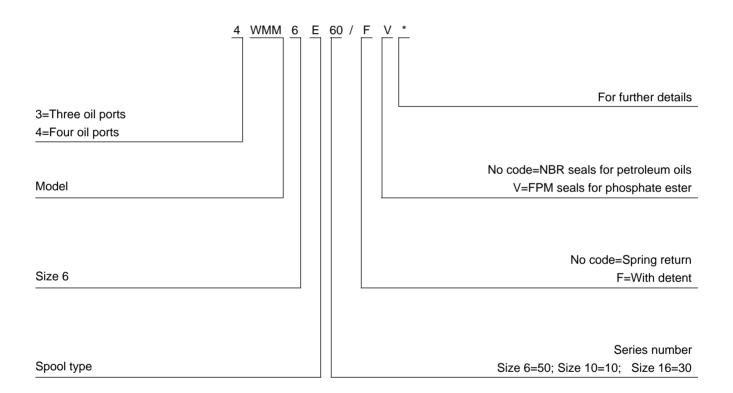

#### WMM SERIES MANUALLY OPERATED DIRECTIONAL VALVES

WMM series manually operated directional valves are direct type directional valves, It can control the start, stop & direction of fluid flow. This series with detent or return spring are available.





#### Technical data

| Size                     | 6                                       |
|--------------------------|-----------------------------------------|
| Flow rate(L/min)         | 60                                      |
| Operating pressure (MPa) | A, B,P oil ports 31.5;T oil oil port 16 |

### WMM Spool symbols



#### WMM6 Pressure drop vs. flow curves



|               | Flour dispotion |     |                  |     |
|---------------|-----------------|-----|------------------|-----|
|               | Flow direction  |     |                  |     |
| Spool symbols |                 | Р-В | А-Т              | В-Т |
| A             | 3               | 3   |                  |     |
| В             | 3               | 3   |                  |     |
| С             | 1