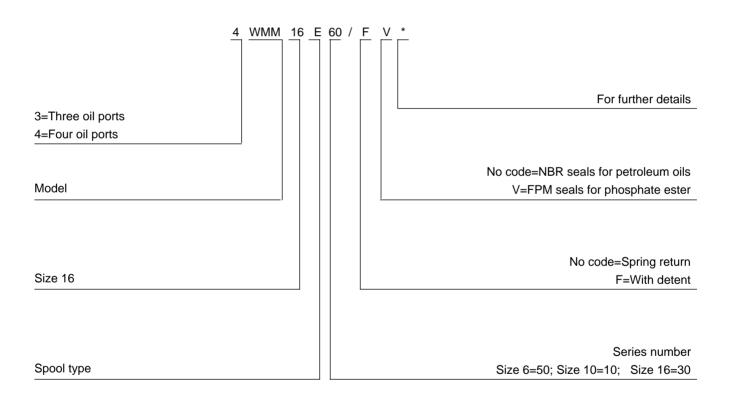

#### Technical data

| Size                     | 16                                      | 25  |  |
|--------------------------|-----------------------------------------|-----|--|
| Flow rate(L/min)         | 300                                     | 650 |  |
| Operating pressure (MPa) | A, B,P oil ports 31.5;T oil oil port 16 |     |  |