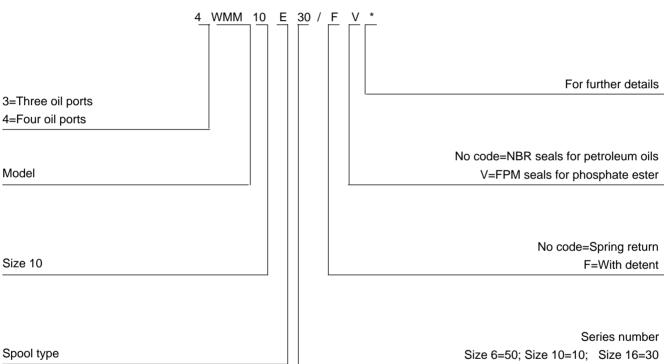

#### WMM SERIES MANUALLY OPERATED DIRECTIONAL VALVES

WMM series manually operated directional valves are direct type directional valves, It can control the start, stop & direction of fluid flow. This series with detent or return spring are available.