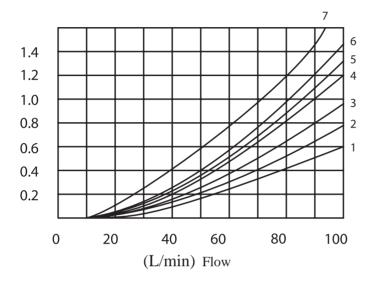

Point 7 is "R" spool on the b position, flow A-B

Point 8 is "G" spool on the middle position, flow P-T