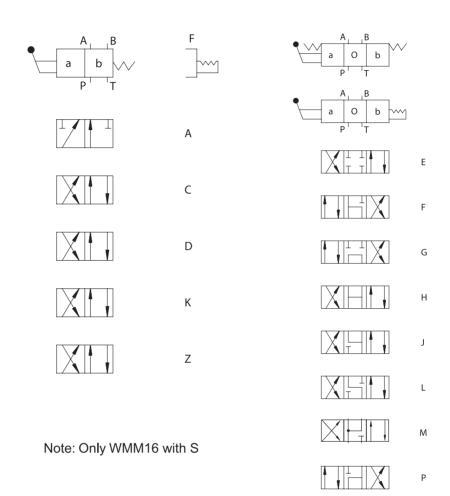

| 2              | 2   | 3   | 3   |

# 4WMM10 Installation Dimensions



Point 7 is "R" spool on the b position, flow A-B

Point 4 is "G" spool on the middle position,flow P-T

#### WMM SERIES MANUALLY OPERATED DIRECTIONAL VALVES

WMM series manually operated directional valves are direct type directional valves, It can control the start, stop & direction of fluid flow. This series with detent or return spring are available.



#### Technical data

| Size                     | 16                                      | 25  |  |
|--------------------------|-----------------------------------------|-----|--|
| Flow rate(L/min)         | 300                                     | 650 |  |
| Operating pressure (MPa) | A, B,P oil ports 31.5;T oil oil port 16 |     |  |

# WMM Spool symbols



Q

R

Т

U

W

## 4WMM16 Installation Dimensions



# 4WMM25 Installation Dimensions