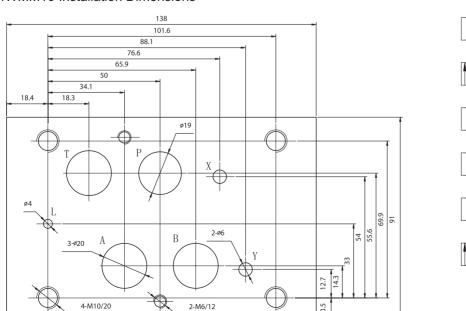

nstallation Dimensions



Point 7 is "R" spool on the b position, flow A-B

Point 4 is "G" spool on the middle position,flow P-T

#### WMM SERIES MANUALLY OPERATED DIRECTIONAL VALVES

WMM series manually operated directional valves are direct type directional valves, It can control the start, stop & direction of fluid flow. This series with detent or return spring are available.



#### Technical data

| Size                     | 16                                      | 25  |  |
|--------------------------|-----------------------------------------|-----|--|
| Flow rate(L/min)         | 300                                     | 650 |  |
| Operating pressure (MPa) | A, B,P oil ports 31.5;T oil oil port 16 |     |  |

# WMM Spool symbols



Q

R

Т

U

W

## 4WMM16 Installation Dimensions



# 4WMM25 Installation Dimensions