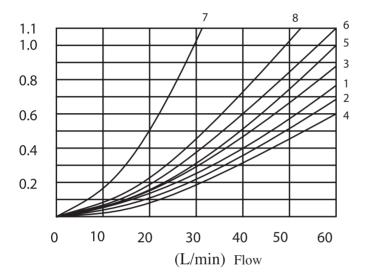

#### WMM6 Pressure drop vs. flow curves

|               | Flour dispotion |     |                  |     |
|---------------|-----------------|-----|------------------|-----|
|               | Flow direction  |     |                  |     |
| Spool symbols |                 | Р-В | А-Т              | В-Т |
| A             | 3               | 3   |                  |     |
| В             | 3               | 3   |                  |     |
| С             | 1               | 1   | 3                | 1   |
| D             | 5               | 5   | 3                | 3   |
| Е             | 3               | 3   | 1                | 1   |
| F             | 2               | 3   | 3                | 5   |
| G             | 2<br>5          | 3   | 6                | 6   |
| Н             | 2               | 4   | 2                | 2   |
| J             | 1               | 1   | 2<br>2<br>2<br>3 | 1   |
| L             | 1               | 1   | 2                | 2   |
| M             | 2               | 4   | 3                | 3   |
| Р             | 2 2             | 3   | 3                | 5   |
| Q             | 1               | 1   | 3 2              | 1   |
| R             | 5               | 5   | 4                |     |
| Т             |                 | 3   | 6                | 6   |
| U             | 3               | 1   | 3                | 3   |
| V             | 1               | 2   | 1                | 1   |
| W             | 1               | 1   | 2 3              |     |
| Y             | 5               | 5   | 3                | 3   |

Point 7 is "R" spool on the b position, flow A-B

Point 8 is "G" spool on the middle position, flow P-T