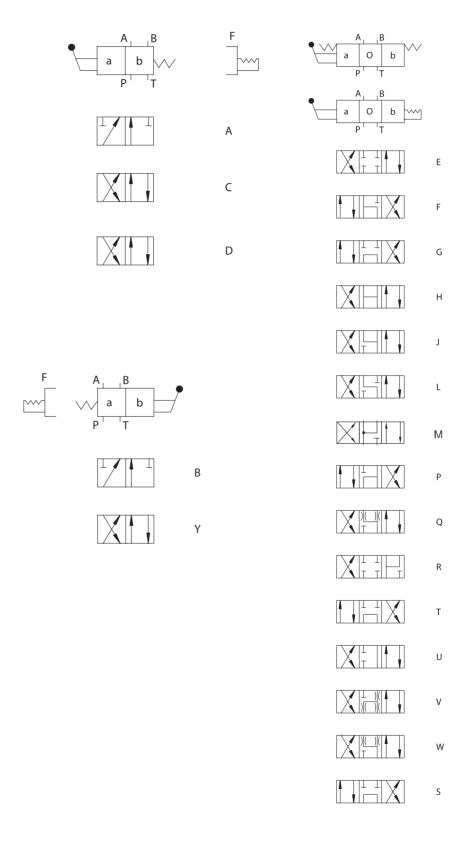

|
| Y             | 5               | 5   | 3                | 3   |

Point 7 is "R" spool on the b position, flow A-B

Point 8 is "G" spool on the middle position, flow P-T

### 4WMM6 Installation Dimensions



#### WMM SERIES MANUALLY OPERATED DIRECTIONAL VALVES

WMM series manually operated directional valves are direct type directional valves, It can control the start, stop & direction of fluid flow. This series with detent or return spring are available.





#### Technical data

| Size                     | 10                                      |
|--------------------------|-----------------------------------------|
| Flow rate(L/min)         | 100                                     |
| Operating pressure (MPa) | A, B,P oil ports 31.5;T oil oil port 16 |

## WMM Spool symbols



## WMM10 Pressure drop vs. flow curves



|               | Flow direction |     |     |     |
|---------------|----------------|-----|-----|-----|
| Spool symbols | P-A            | Р-В | А-Т | В-Т |
| A             | 2              | 2   |     |     |
| В             | 2              | 2   |     |     |
| С             | 2              | 2   | 3   | 3   |
| D             | 2 2            | 2   | 3   | 3   |
| Е             |                | 2   | 4   | 4   |
| F             | 2 3            | 3   | 3   | 5   |
| G             |                | 3   | 4   | 6   |
| Н             | 1              | 1   | 4   | 5   |
| J             | 2              | 2   | 3   | 3   |
| L             |                | 2   | 3   | 5   |
| M             | 1              | 1   | 5   | 5   |
| Р