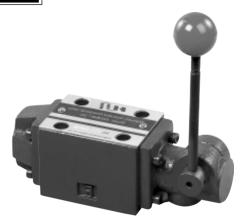

#### WMM SERIES MANUALLY OPERATED DIRECTIONAL VALVES

WMM series manually operated directional valves are direct type directional valves, It can control the start, stop & direction of fluid flow. This series with detent or return spring are available.

#### Technical data

| Size                     | 6                                       |
|--------------------------|-----------------------------------------|
| Flow rate(L/min)         | 60                                      |
| Operating pressure (MPa) | A, B,P oil ports 31.5;T oil oil port 16 |