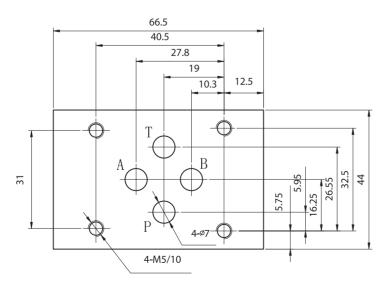

# 4WMM10 Installation Dimensions

Point 7 is "R" spool on the b position, flow A-B

Point 4 is "G" spool on the middle position,flow P-T