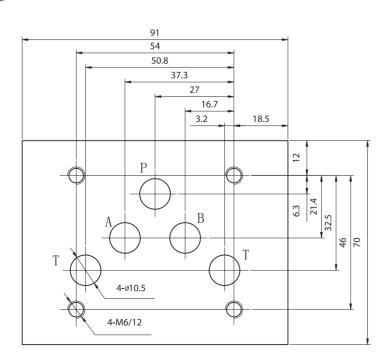

| 2   | 4   | 4   |
| F             | 2 3            | 3   | 3   | 5   |
| G             |                | 3   | 4   | 6   |
| Н             | 1              | 1   | 4   | 5   |
| J             | 2              | 2   | 3   | 3   |
| L             |                | 2   | 3   | 5   |
| M             | 1              | 1   | 5   | 5   |
| Р             | 3              | 2   | 5   | 3   |
| Q             | 2              | 2   | 4   | 4   |
| R             | 2              | 4   | 3   |     |
| Т             | 2 2 3          | 5   | 5   | 6   |
| U             | 2              | 2   | 3   | 5   |
| V             | 2              | 2   | 4   | 4   |
| W             | 2              | 2   | 5   | 5   |
| Y             | 2              | 2   | 3   | 3   |

# 4WMM10 Installation Dimensions



Point 7 is "R" spool on the b position, flow A-B

Point 4 is "G" spool on the middle position,flow P-T

#### WMM SERIES MANUALLY OPERATED DIRECTIONAL VALVES

WMM series manually operated directional valves are direct type directional valves, It can control the start, stop & direction of fluid flow. This series with detent or return spring are available.



#### Technical data

| Size                     | 16                                      | 25  |  |
|--------------------------|-----------------------------------------|-----|--|
| Flow rate(L/min)         | 300                                     | 650 |  |
| Operating pressure (MPa) | A, B,P oil ports 31.5;T oil oil port 16 |     |  |

# WMM Spool symbols



Q

R

Т

U

W

## 4WMM16 Installation Dimensions



# 4WMM25 Installation