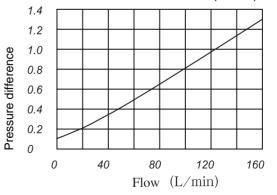

2FRM5 Operating curves

2FRM16 Operating curves

(MPa)

Z4S16 Rectifier sandwich place curves Flow direction from A to B (B to A)

## 2FRM SERIES FLOWS CONTROL VALVES

| Size                                          | 5                                |      |      |      |      |      | 10      |     |      |      | 16      |      |      |      |
|-----------------------------------------------|----------------------------------|------|------|------|------|------|---------|-----|------|------|---------|------|------|------|
| Max.flow rate (L/min.)                        | 0.2                              | 0.6  | 1.2  | 3    | 6    | 10   | 15      | 10  | 16   | 25   | 50      | 60   | 100  | 160  |
| △P Value(MPa)                                 | 0.05                             | 0.05 | 0.06 | 0.09 | 0.18 | 0.36 | 0.67    | 0.2 | 0.25 | 0.35 | 0.6     | 0.28 | 0.43 | 0.73 |
| Operating pressure (Mpa)                      | 21                               |      |      |      |      |      | 31.5    |     |      |      | 31.5    |      |      |      |
| Min. pressure loss                            | 0.3–0.5                          |      |      |      |      |      | 0.3-0.7 |     |      |      | 0.5-1.2 |      |      |      |
| Filtering to prolong service life ( $\mu m$ ) | 25(Q<5 L/min.); 10(Q<0.5 L/min.) |      |      |      |      |      |         |     |      |      |         |      |      |      |