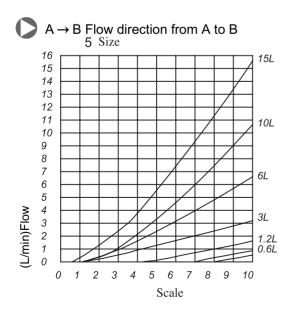

2FRM5 Operating curves

2FRM16 Operating curves

(MPa)

Z4S16 Rectifier sandwich place curves Flow direction from A to B (B to A)