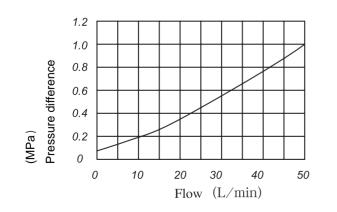

2FRM5 Operating curves

2FRM16 Operating curves

(MPa)

Z4S16 Rectifier sandwich place curves Flow direction from A to B (B to A)

## 2FRM SERIES FLOWS CONTROL VALVES

| Size                                          | 5                                |      |      |      |      |      | 10      |     |      |      | 16      |      |      |      |
|-----------------------------------------------|----------------------------------|------|------|------|------|------|---------|-----|------|------|---------|------|------|------|
| Max.flow rate (L/min.)                        | 0.2                              | 0.6  | 1.2  | 3    | 6    | 10   | 15      | 10  | 16   | 25   | 50      | 60   | 100  | 160  |
| △P Value(MPa)                                 | 0.05                             | 0.05 | 0.06 | 0.09 | 0.18 | 0.36 | 0.67    | 0.2 | 0.25 | 0.35 | 0.6     | 0.28 | 0.43 | 0.73 |
| Operating pressure (Mpa)                      | 21                               |      |      |      |      |      | 31.5    |     |      |      | 31.5    |      |      |      |
| Min. pressure loss                            | 0.3–0.5                          |      |      |      |      |      | 0.3-0.7 |     |      |      | 0.5-1.2 |      |      |      |
| Filtering to prolong service life ( $\mu m$ ) | 25(Q<5 L/min.); 10(Q<0.5 L/min.) |      |      |      |      |      |         |     |      |      |         |      |      |      |