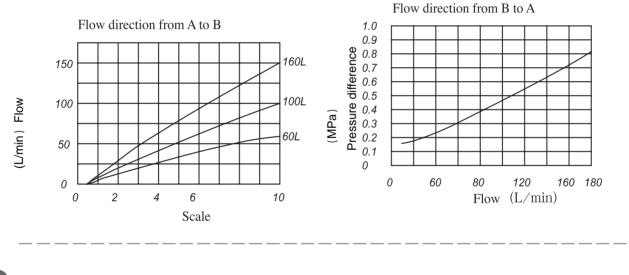

2FRM5 Operating curves

2FRM16 Operating curves

(MPa)

Z4S16 Rectifier sandwich place curves Flow direction from A to B (B to A)

## 2FRM SERIES FLOWS CONTROL VALVES

| Size                                          | 5                                |      |      |      |      |      | 10      |     |      |      | 16      |      |      |      |
|-----------------------------------------------|----------------------------------|------|------|------|------|------|---------|-----|------|------|---------|------|------|------|
| Max.flow rate (L/min.)                        | 0.2                              | 0.6  | 1.2  | 3    | 6    | 10   | 15      | 10  | 16   | 25   | 50      | 60   | 100  | 160  |
| △P Value(MPa)                                 | 0.05                             | 0.05 | 0.06 | 0.09 | 0.18 | 0.36 | 0.67    | 0.2 | 0.25 | 0.35 | 0.6     | 0.28 | 0.43 | 0.73 |
| Operating pressure (Mpa)                      | 21                               |      |      |      |      |      | 31.5    |     |      |      | 31.5    |      |      |      |
| Min. pressure loss                            | 0.3–0.5                          |      |      |      |      |      | 0.3-0.7 |     |      |      | 0.5-1.2 |      |      |      |
| Filtering to prolong service life ( $\mu m$ ) | 25(Q<5 L/min.); 10(Q<0.5 L/min.) |      |      |      |      |      |         |     |      |      |         |      |      |      |