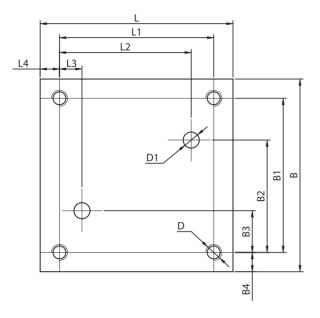

## 2FRM installation dimensions

| Туре   | В     | B1    | B2   | B3   | B4 | L     | L1    | L2   | L3   | L4  | D     | D1             |
|--------|-------|-------|------|------|----|-------|-------|------|------|-----|-------|----------------|
| 2FRM5  | 60    | 48    | 35   | 13   | 6  | 60    | 48    | 41   | 7    | 6   | 4-M5  | 2-Ø5           |
| 2FRM10 | 101.5 | 82.5  | 71.6 | 30.1 | 95 | 95    | 76    | 55.1 | 9.6  | 8.5 | 4-M8  | 2 <b>-</b> Ø10 |
| 2FRM16 | 123.5 | 101.5 | 90.5 | 15   | 11 | 123.5 | 101.5 | 75   | 20.5 | 11  | 4-M10 | 2 <b>-</b> Ø16 |