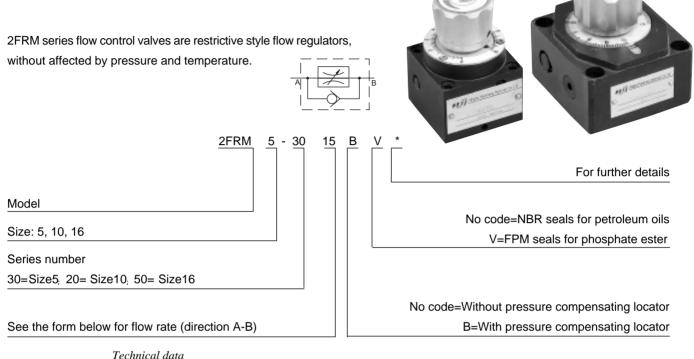

2FRM5 Operating curves

2FRM16 Operating curves

(MPa)

Z4S16 Rectifier sandwich place curves Flow direction from A to B (B to A)